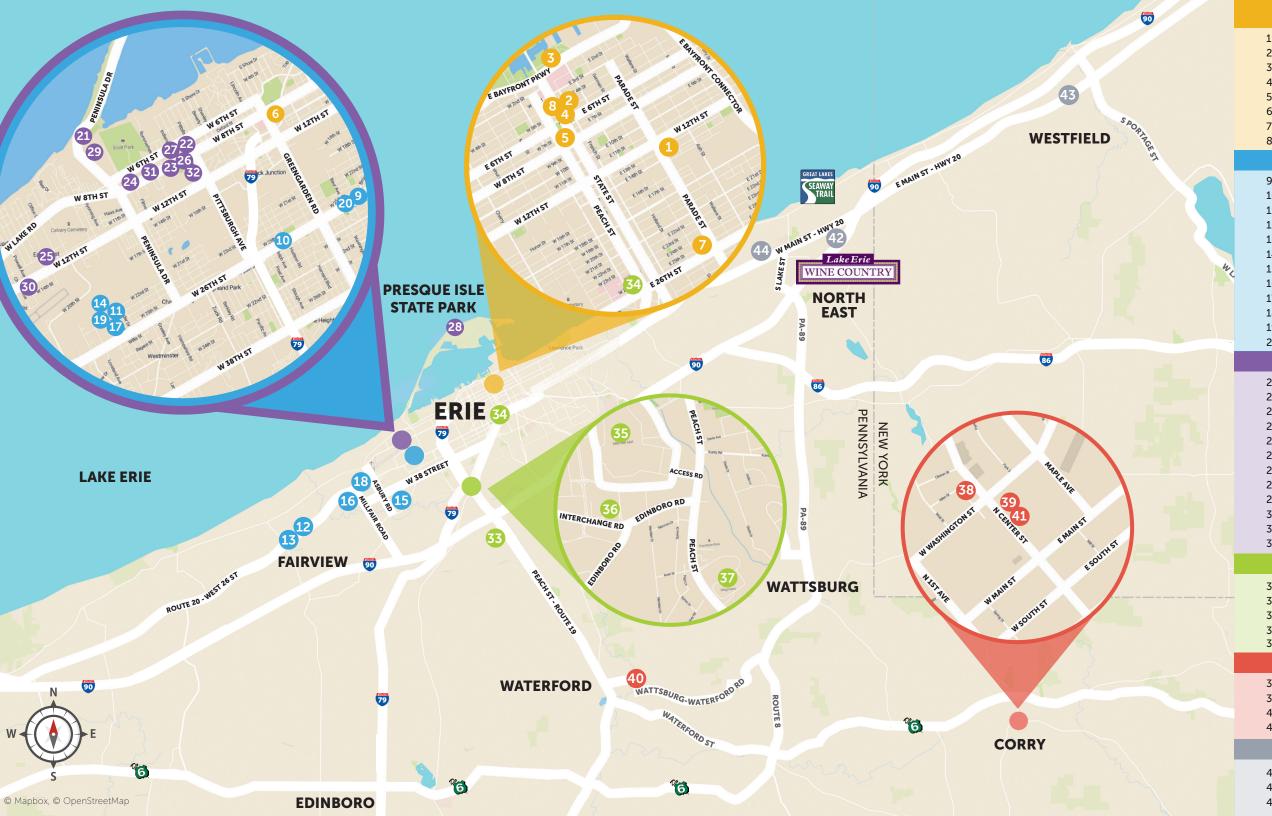

## **DOWNTOWN**

- 1 Cobb's Second Time Around Thrift Shop
- 2 Erie Art Museum
- 3 Erie Maritime Museum Gift Shop
- 4 Glass Growers Gallery
- **5** Pulakos Chocolates
- 6 Ralph Miller Jewelers & Gallery
- 7 Romolo Chocolates
- 8 Ye Ole Sweet Shoppe

## **UPPER WEST SIDE**

- 9 ACTIONTOYMAN
- 10 B3 Gallery & Gifts
- 11 Board & Brush Erie
- 12 FishUSA
- 13 Naturally Yours Designs
- 14 Ralph Miller Jewlers & Gallery
- 15 The Squeaky Frog Gift Shop at Asbury Woods
- **16** Tootsie Winkles
- 17 Village West Shops
- 18 Wegmans
- 19 Wild Birds Unlimited
- 20 World of Music

## **LOWER WEST SIDE**

- 21 Beach Zero
- 22 Claudine's Consignment
- 23 E. Lane Boutique
- 24 Grasshopper Boutique
- 25 Harley-Davidson of Erie
- 26 Icing on the Lake
- 27 Lighthouse Jewelers
- 28 Presque Isle Lighthouse Gift Shop
- 29 Presque Isle Gallery & Gifts at TREC
- 30 Relish, Inc.
- 31 Shops at the Colony
- 32 West Erie Plaza

## **PEACH STREET**

- 33 Furhman's Cider Mill, Bakery & General Store
- **34** Grasshopper Boutique
- 35 Millcreek Mall
- **36** Pulakos Choclates
- **37** Wegmans

## PA ROUTE 6

- 38 Downtown Corry Business Association
- 39 Epiphany's Emporium, LLC
- 40 Moose Head Pottery
- 41 Painted Finch Gallery, Inc.

## WINE COUNTRY

- 42 Arrowhead Wine Cellars
- 43 Grape Discovery Center
- 44 Northern Lights Hydroponics